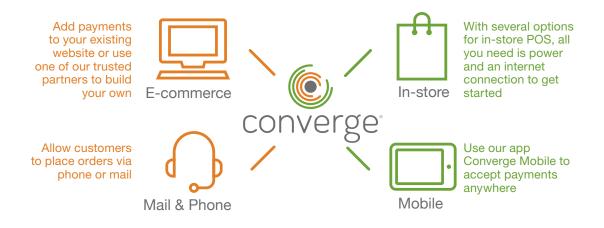

## Build Your Empire with Converge

Accept payments in any location, over the phone, by mail, online, or on-the-go. Converge is a payment platform that enables you to grow your business the way you want. It was built to be truly flexible so you can add or remove services as needed. For example, you might want to add terminals and printers as your business grows. Or you can start accepting payments on your computer, laptop, or tablet with our Virtual Terminal.

## Never Miss a Sale with Converge Mobile

Bring the checkout counter to your customer, wherever they are. With Converge Mobile, you have the perfect sidekick ready to go wherever your staff needs to be. Accept payment on delivery or use it as a backup in your store during peak times.

Set up is simple – all you need is a compatible Android or iOS device and our free Converge Mobile app. We offer optional encrypted card readers and mobile printers to help make each sale seamless. Or, if you prefer, you can enter card data directly into the app. No payment data is stored in the app or on the card reader so if either device is lost, broken, or stolen, your customer's card information is safe.